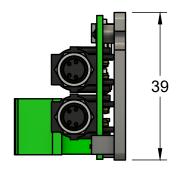

|                                                 | RSION                                                 |  |  |
|-------------------------------------------------|-------------------------------------------------------|--|--|
| DESIGNED BY: J.P.K. DIMENSIONS - ANSI A SIZE    | DIMENSIONS - ANSI A SIZE                              |  |  |
| CHECKED BY: I.S. FOR: CONVEYLINX-AI2 ACCESSORIE | FOR: CONVEYLINX-AI2 ACCESSORIES PULSEROLLER STANDARDS |  |  |
| SCALE: 1:1 PULSEROLLER STANDARDS                |                                                       |  |  |
| SHEET: 1/1 DWG. NO: 8087-0020-ANSI-A            | REV:                                                  |  |  |