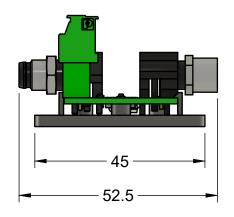

|                                                 | RSION                                                 |  |  |
|-------------------------------------------------|-------------------------------------------------------|--|--|
| DESIGNED BY: J.P.K. DIMENSIONS - ANSI A SIZE    | DIMENSIONS - ANSI A SIZE                              |  |  |
| CHECKED BY: I.S. FOR: CONVEYLINX-AI2 ACCESSORIE | FOR: CONVEYLINX-AI2 ACCESSORIES PULSEROLLER STANDARDS |  |  |
| SCALE: 1:1 PULSEROLLER STANDARDS                |                                                       |  |  |
| SHEET: 1/1 DWG. NO: 8087-0020-ANSI-A            | REV:                                                  |  |  |