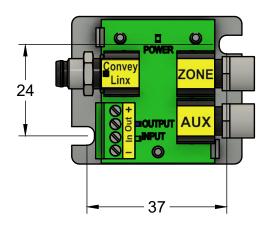

|                                                 | RSION                                                 |  |  |
|-------------------------------------------------|-------------------------------------------------------|--|--|
| DESIGNED BY: J.P.K. DIMENSIONS - ANSI A SIZE    | DIMENSIONS - ANSI A SIZE                              |  |  |
| CHECKED BY: I.S. FOR: CONVEYLINX-AI2 ACCESSORIE | FOR: CONVEYLINX-AI2 ACCESSORIES PULSEROLLER STANDARDS |  |  |
| SCALE: 1:1 PULSEROLLER STANDARDS                |                                                       |  |  |
| SHEET: 1/1 DWG. NO: 8087-0020-ANSI-A            | REV:                                                  |  |  |