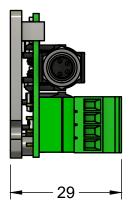

|                                                 | RSION                                                 |  |  |
|-------------------------------------------------|-------------------------------------------------------|--|--|
| DESIGNED BY: J.P.K. DIMENSIONS - ANSI A SIZE    | DIMENSIONS - ANSI A SIZE                              |  |  |
| CHECKED BY: I.S. FOR: CONVEYLINX-AI2 ACCESSORIE | FOR: CONVEYLINX-AI2 ACCESSORIES PULSEROLLER STANDARDS |  |  |
| SCALE: 1:1 PULSEROLLER STANDARDS                |                                                       |  |  |
| SHEET: 1/1 DWG. NO: 8087-0020-ANSI-A            | REV:                                                  |  |  |