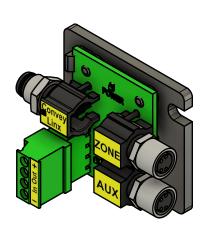

|                                                 | RSION                                                 |  |  |
|-------------------------------------------------|-------------------------------------------------------|--|--|
| DESIGNED BY: J.P.K. DIMENSIONS - ANSI A SIZE    | DIMENSIONS - ANSI A SIZE                              |  |  |
| CHECKED BY: I.S. FOR: CONVEYLINX-AI2 ACCESSORIE | FOR: CONVEYLINX-AI2 ACCESSORIES PULSEROLLER STANDARDS |  |  |
| SCALE: 1:1 PULSEROLLER STANDARDS                |                                                       |  |  |
| SHEET: 1/1 DWG. NO: 8087-0020-ANSI-A            | REV:                                                  |  |  |