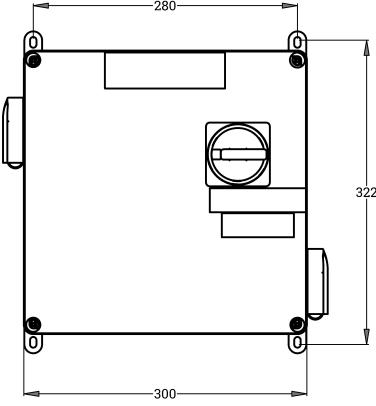

DIMENSIONS ARE SAME FOR ALL PART NUMBERS UNIT WEIGHT - APPROX. 7 KG (15 LBS)

DRAWING IS TO SCALE IF PRINTED ON ANSI B SIZE PAPER ALL DIMENSIONS IN MILIMETERS

| 322  |     |
|------|-----|
|      |     |
| 300- | 186 |