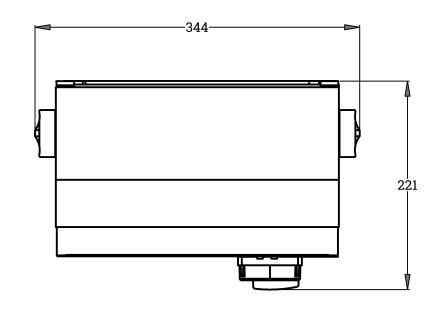

DIMENSIONS ARE SAME FOR ALL PART NUMBERS UNIT WEIGHT - APPROX. 7 KG (15 LBS)

DRAWING IS TO SCALE IF PRINTED ON ANSI B SIZE PAPER ALL DIMENSIONS IN MILIMETERS

| 322  |     |
|------|-----|
|      |     |
| 300- | 186 |