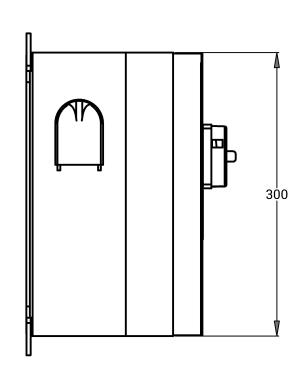

DIMENSIONS ARE SAME FOR ALL PART NUMBERS UNIT WEIGHT - APPROX. 7 KG (15 LBS)

DRAWING IS TO SCALE IF PRINTED ON ANSI B SIZE PAPER ALL DIMENSIONS IN MILIMETERS

| 322  |     |
|------|-----|
|      |     |
| 300- | 186 |