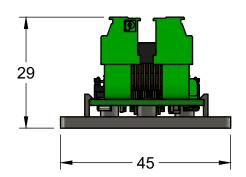

|   | DATE: 06-SEP-2022 DESIGNED BY: J.P.K. |      | CONVEYLINX-SE - MOLDED BASE DESIGN DIMENSIONS - ANSI A SIZE |                         |      |  |
|---|---------------------------------------|------|-------------------------------------------------------------|-------------------------|------|--|
| = | CHECKED BY:                           | I.S. | CONVEYLINX ACCESSORIES PULSEROLLER STANDARDS                |                         | :S   |  |
| R | SCALE:                                | 1:1  |                                                             |                         | -    |  |
|   | SHEET:                                | 1/1  | DWG. NO:                                                    | 8087-0007-MOLDED-ANSI-A | REV: |  |