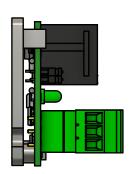

|   | DATE: 06-SEP-2022 DESIGNED BY: J.P.K. |      | CONVEYLINX-SE - MOLDED BASE DESIGN DIMENSIONS - ANSI A SIZE |                         |      |  |
|---|---------------------------------------|------|-------------------------------------------------------------|-------------------------|------|--|
| = | CHECKED BY:                           | I.S. | CONVEYLINX ACCESSORIES PULSEROLLER STANDARDS                |                         | :S   |  |
| R | SCALE:                                | 1:1  |                                                             |                         | -    |  |
|   | SHEET:                                | 1/1  | DWG. NO:                                                    | 8087-0007-MOLDED-ANSI-A | REV: |  |