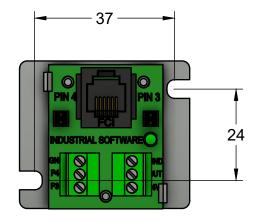

|   | DATE: 06-SEP-2022 DESIGNED BY: J.P.K. |      | CONVEYLINX-SE - MOLDED BASE DESIGN DIMENSIONS - ANSI A SIZE |                         |      |  |
|---|---------------------------------------|------|-------------------------------------------------------------|-------------------------|------|--|
| = | CHECKED BY:                           | I.S. | CONVEYLINX ACCESSORIES PULSEROLLER STANDARDS                |                         | :S   |  |
| R | SCALE:                                | 1:1  |                                                             |                         | -    |  |
|   | SHEET:                                | 1/1  | DWG. NO:                                                    | 8087-0007-MOLDED-ANSI-A | REV: |  |