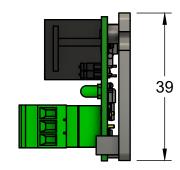

|   | DATE: 06-SEP-2022 DESIGNED BY: J.P.K. |      | CONVEYLINX-SE - MOLDED BASE DESIGN DIMENSIONS - ANSI A SIZE |                         |      |  |
|---|---------------------------------------|------|-------------------------------------------------------------|-------------------------|------|--|
| = | CHECKED BY:                           | I.S. | CONVEYLINX ACCESSORIES PULSEROLLER STANDARDS                |                         | :S   |  |
| R | SCALE:                                | 1:1  |                                                             |                         | -    |  |
|   | SHEET:                                | 1/1  | DWG. NO:                                                    | 8087-0007-MOLDED-ANSI-A | REV: |  |