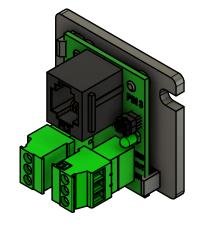

|   | DATE: 06-SEP-2022 DESIGNED BY: J.P.K. |      | CONVEYLINX-SE - MOLDED BASE DESIGN DIMENSIONS - ANSI A SIZE |                         |      |  |
|---|---------------------------------------|------|-------------------------------------------------------------|-------------------------|------|--|
| = | CHECKED BY:                           | I.S. | CONVEYLINX ACCESSORIES PULSEROLLER STANDARDS                |                         | :S   |  |
| R | SCALE:                                | 1:1  |                                                             |                         | -    |  |
|   | SHEET:                                | 1/1  | DWG. NO:                                                    | 8087-0007-MOLDED-ANSI-A | REV: |  |