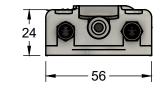

## 1 - CABLE SHROUDS ARE SHIPPED UNATTACHED AND ARE FIELD INSTALLED

|      |      |             |              | THE INFORMATION CONTAINED HEREIN IS CONFIDENTIAL, IS SUBMITTED IN CONFIDENCE AND IS PROPRIETARY INFORMATION OF PULSEROLLER AND SHALL BE USED ONLY IN CONJUNCTION WITH AND PERFORMANCE OF CONTRACT OF WHICH THIS DRAWING FORMS. |
|------|------|-------------|--------------|--------------------------------------------------------------------------------------------------------------------------------------------------------------------------------------------------------------------------------|
|      |      |             |              |