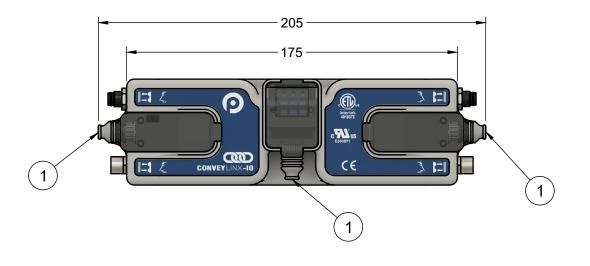

## 1 - CABLE SHROUDS ARE SHIPPED UNATTACHED AND ARE FIELD INSTALLED

|      |      |             |              | THE INFORMATION CONTAINED HEREIN IS CONFIDENTIAL, IS SUBMITTED IN CONFIDENCE AND IS PROPRIETARY INFORMATION OF PULSEROLLER AND SHALL BE USED ONLY IN CONJUNCTION WITH AND PERFORMANCE OF CONTRACT OF WHICH THIS DRAWING FORMS. |
|------|------|-------------|--------------|--------------------------------------------------------------------------------------------------------------------------------------------------------------------------------------------------------------------------------|
|      |      |             |              |                                                                                                                                                                                                                                |
|      |      |             |              |                                                                                                                                                                                                                                |
|      |      |             |              | PART, AND SHALL NOT, WITHOUT PULSEROLLER<br>PRIOR WRITTEN APPROVAL, BE REPRODUCED O<br>IN ANY OTHER WAY USED IN WHOLE OR IN PART                                                                                               |
| REV. | DATE | DESCRIPTION | $\checkmark$ | BY OTHERS.                                                                                                                                                                                                                     |