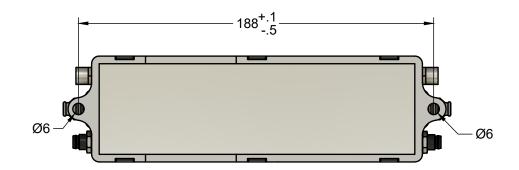

## 1 - CABLE SHROUDS ARE SHIPPED UNATTACHED AND ARE FIELD INSTALLED

|      |      |             |              | THE INFORMATION CONTAINED HEREIN IS CONFIDENTIAL, IS SUBMITTED IN CONFIDENCE AND IS PROPRIETARY INFORMATION OF PULSEROLLER AND SHALL BE USED ONLY IN CONJUNCTION WITH AND PERFORMANCE OF CONTRACT OF WHICH THIS DRAWING FORMS. |
|------|------|-------------|--------------|--------------------------------------------------------------------------------------------------------------------------------------------------------------------------------------------------------------------------------|
|      |      |             |              |