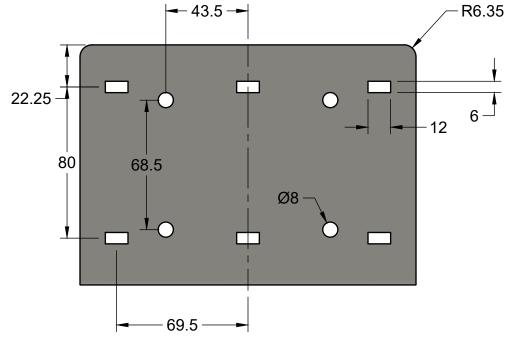

## BRACKET FITS: CONVEYLINX-ERSC (3010-000) CONVEYLINX-HTF (3010-3000) CONVEYLINXE (3110-0000) CONVEYLINXE-HTF (3110-3000)

|      |      |             |              | THE INFORMATION CONTAINED HEREIN IS CONFIDENTIAL, IS SUBMITTED IN COMPIDENCE, AND IS PROPRIETARY INFORMATION OF PULSEROLLER AND SHALL BE USED ONLY IN COMPINION OF THE COMPINION OF THE PURPLE OF THE P |
|------|------|-------------|--------------|--------------------------------------------------------------------------------------------------------------------------------------------------------------------------------------------------------------------------------------------------------------------------------------------------------------------------------------------------------------------------------------------------------------------------------------------------------------------------------------------------------------------------------------------------------------------------------------------------------------------------------------------------------------------------------------------------------------------------------------------------------------------------------------------------------------------------------------------------------------------------------------------------------------------------------------------------------------------------------------------------------------------------------------------------------------------------------------------------------------------------------------------------------------------------------------------------------------------------------------------------------------------------------------------------------------------------------------------------------------------------------------------------------------------------------------------------------------------------------------------------------------------------------------------------------------------------------------------------------------------------------------------------------------------------------------------------------------------------------------------------------------------------------------------------------------------------------------------------------------------------------------------------------------------------------------------------------------------------------------------------------------------------------------------------------------------------------------------------------------------------------|
|      |      |             |              | CONJUNCTION WITH AND PERFORMANCE OF THE<br>CONTRACT OF WHICH THIS DRAWING FORMS A                                                                                                                                                                                                                                                                                                                                                                                                                                                                                                                                                                                                                                                                                                                                                                                                                                                                                                                                                                                                                                                                                                                                                                                                                                                                                                                                                                                                                                                                                                                                                                                                                                                                                                                                                                                                                                                                                                                                                                                                                                              |
|      |      |             |              | PART, AND SHALL NOT, WITHOUT PULSEROLLER<br>PRIOR WRITTEN APPROVAL, BE REPRODUCED OF<br>IN ANY OTHER WAY USED IN WHOLE OR IN PART                                                                                                                                                                                                                                                                                                                                                                                                                                                                                                                                                                                                                                                                                                                                                                                                                                                                                                                                                                                                                                                                                                                                                                                                                                                                                                                                                                                                                                                                                                                                                                                                                                                                                                                                                                                                                                                                                                                                                                                              |
| REV. | DATE | DESCRIPTION | $\checkmark$ | BY OTHERS.                                                                                                                                                                                                                                                                                                                                                                                                                                                                                                                                                                                                                                                                                                                                                                                                                                                                                                                                                                                                                                                                                                                                                                                                                                                                                                                                                                                                                                                                                                                                                                                                                                                                                                                                                                                                                                                                                                                                                                                                                                                                                                                     |