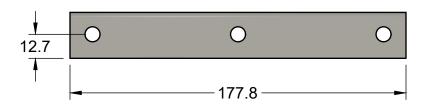

| DATE: 07-SEP-2022 DESIGNED BY: J.P.K. | BRKT-UNIV - UNIVERSAL BRACKET DIMENSIONS - ANSI A SIZE |      |  |
|---------------------------------------|--------------------------------------------------------|------|--|
| CHECKED BY: T.R.                      | FOR: CONVEYLINX ACCESSORIES PULSEROLLER STANDARDS      |      |  |
| ROR SCALE: 1:2                        |                                                        |      |  |
| SHEET: 1/1                            | DWG. NO: 0999-1002-ANSI-A                              | REV: |  |