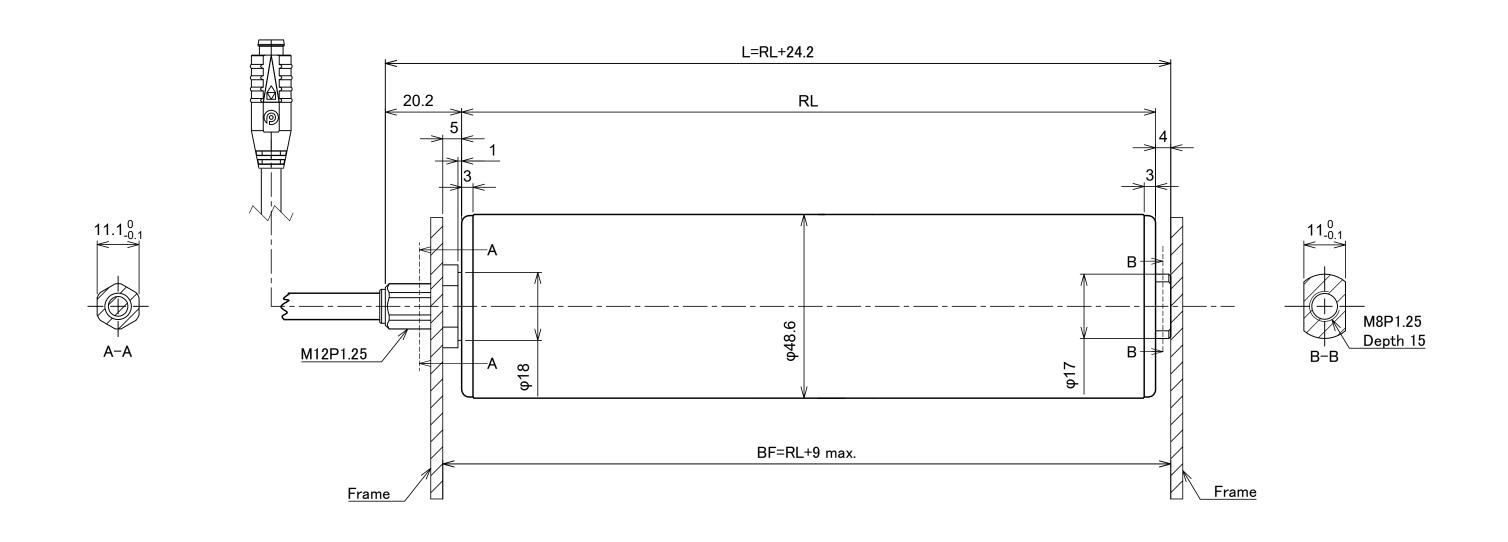

| PR-AD-48-xxx-xxZKAT |                      |  |  |  |  |  |
|---------------------|----------------------|--|--|--|--|--|
| TUBE DIA            | 48.6 mm              |  |  |  |  |  |
| INTERLOCK           | PLAIN STRAIGHT       |  |  |  |  |  |
| MOTOR END           | M12 THREADED SHAFT   |  |  |  |  |  |
| IDLER END           | M8 INTERNAL THREADED |  |  |  |  |  |
| CONNECTOR           | 5 PIN M8 FOR IDC     |  |  |  |  |  |