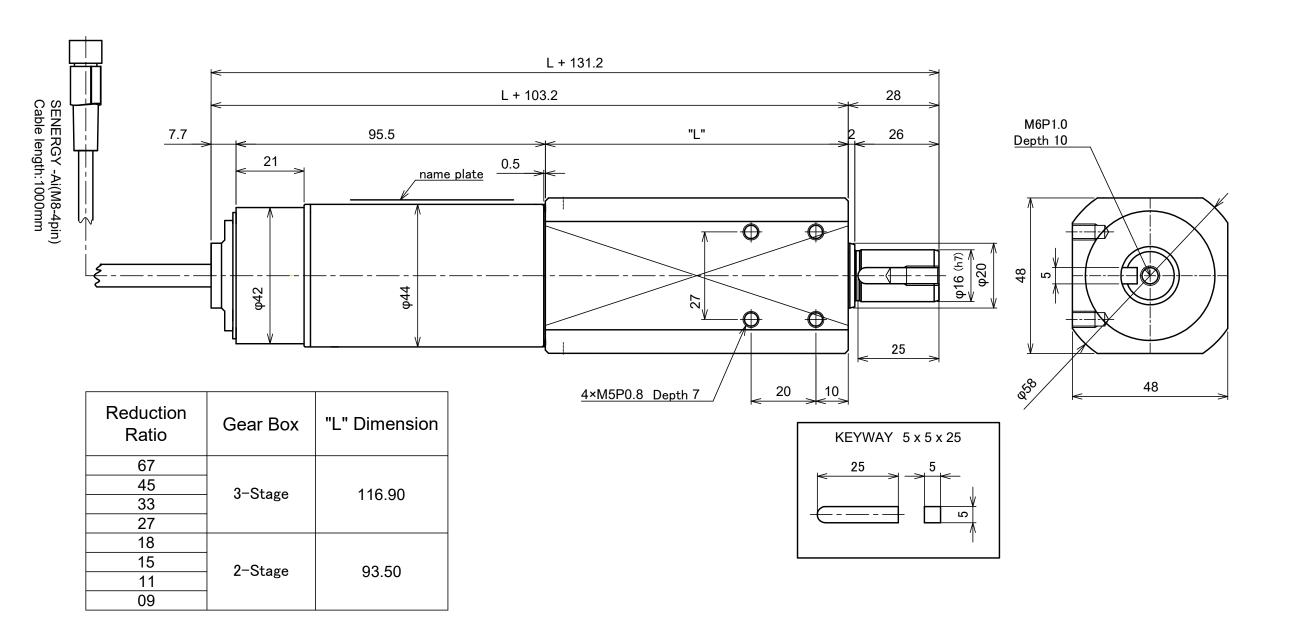

| PGD024-SE2-xxAAA             |                     |  |  |  |  |
|------------------------------|---------------------|--|--|--|--|
| DESIGN 2 AND 3 STAGE GEAR BO |                     |  |  |  |  |
| SHAFT FINISH                 | 5X5X25 KEY-WAY      |  |  |  |  |
| OPTION                       | STANDARD - NO BRAKE |  |  |  |  |
| CUSTOM OPTION                | NONE - STANDARD     |  |  |  |  |
| CONNECTOR                    | M8                  |  |  |  |  |

| E,<br>THE<br>S A<br>LER | DATE: 25-FEB-2015 |        | TITLE: PULSE GEAR DRIVE 2 & 3 STAGE GEARBOX M8 |      |   |  |
|-------------------------|-------------------|--------|------------------------------------------------|------|---|--|
|                         | DESIGNED BY:      | J.P.K. | PART NUMBER PGD024-SE2-xxAAA                   |      |   |  |
|                         | CHECKED BY:       | Y.A    | FOR: SENERGY MOTOR DRIVE                       |      |   |  |
|                         | SCALE:            | NONE   | PULSEROLLER STANDARDS                          |      |   |  |
|                         | SHEET:            | 1 OF 1 | DWG. NO: PGD024-SE2-xxAAA                      | REV: | D |  |
|                         |                   |        |                                                |      |   |  |