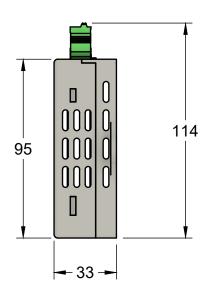

|    | DATE: 21-JAN-2025 DESIGNED BY: |     | RAPTORLINX-Ai-ST CONTROLLER MOUNTING DIMENSIONS - ANSI SIZE A |        |  |
|----|--------------------------------|-----|---------------------------------------------------------------|--------|--|
| ΙE | CHECKED BY                     | :   | FOR: RAPTOR-AI FAMILY                                         |        |  |
| R  | SCALE:                         | 1:2 | PULSEROLLER STA                                               | NDARDS |  |
|    | SHEET:                         | 1/1 | DWG. NO: 5021-1000-ANSI-A                                     | REV:   |  |