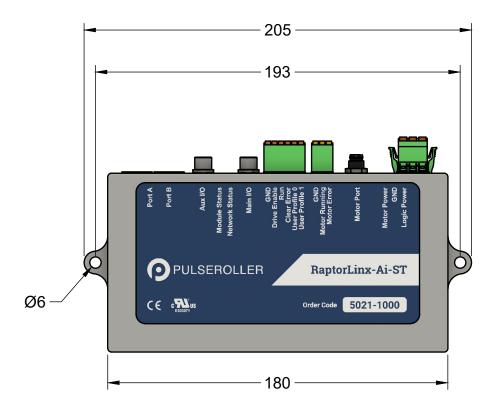

|    | DATE: 21-JAN-2025 DESIGNED BY: |     | RAPTORLINX-Ai-ST CONTROLLER MOUNTING DIMENSIONS - ANSI SIZE A |        |  |
|----|--------------------------------|-----|---------------------------------------------------------------|--------|--|
| ΙE | CHECKED BY                     | :   | FOR: RAPTOR-AI FAMILY                                         |        |  |
| R  | SCALE:                         | 1:2 | PULSEROLLER STA                                               | NDARDS |  |
|    | SHEET:                         | 1/1 | DWG. NO: 5021-1000-ANSI-A                                     | REV:   |  |